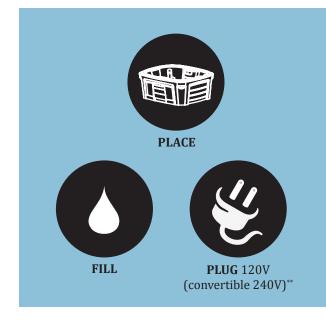

The **Spartan** is a true "Plug & Play" portable spa. It needs no special site preparation. The bottom of the **Spartan** is totally protected and the spa can be set on any solid level surface. No electrician is needed. The **Spartan** comes standard with a 15', 120V GFCI protected cord that is ready to be plugged into a dedicated 15amp standard wall receptacle. For those who plan to use their spa for long periods of time in cold weather, it can also be converted to 240V operation for better heating efficiency.

# PORTABLE

- Light weight
- Fits through most doorways
- Easy to transport

It's as EASY as one, two, three

#### • No site preparation required

INSTALLATION

NO HASSLE

- Sits on any solid, level surface
- No electrician required (120V)