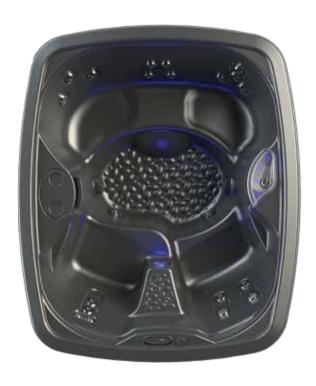

The **Spartan** seating allows for versatility. You can relax in either of the two body-conforming captain's chairs. One chair is 2" wider and 2" deeper than the other to accommodate different body shapes and sizes. Both chairs are equipped with armrests. A full width bench seat enables barrier free movement in the spa and it's curved ends enable it to double as a lounger. The **Spartan** also contains a step for easier and safer entering and exiting to and from the spa. This step also doubles as a cool down seat so you don't have to exit the spa if you're feeling a bit warm.

#### **SPECIFICATIONS**

| Size                            | 81" x 71" x 34"                                                         |
|---------------------------------|-------------------------------------------------------------------------|
| Dry Weight                      | 320 lbs                                                                 |
| Water Capacity                  | 275 US gal                                                              |
| Filled Weight                   | 2,600 lbs                                                               |
| Structure                       | Rotationally Molded Polyethylene                                        |
| Insulation                      | Thermofoil Heat Blanket                                                 |
| Seating                         | 2 Captains Chairs<br>1 Tri-Seat bench / Lounge<br>1 Step In / Cool Down |
| Jets                            | 21 Adjustable, Stainless Steel Jets                                     |
| Waterfall                       | Cascading with LED Back Lighting                                        |
| Lighting                        | Triple LED Main Light                                                   |
| Exterior                        | LED Sconce Lighting                                                     |
| Drain                           | Valve Included                                                          |
| Equipment Pack                  | Balboa VS300                                                            |
| Top Side Control                | Balboa VL260                                                            |
| Pump                            | 2.0hpr, 2 Speed                                                         |
| Heater                          | M7 St St - 1.0kw/4.0kw                                                  |
| Ozone                           | Installation Ready                                                      |
| Power Requirements              | 120V/15amp / 240V/min 30amp                                             |
| <b>Electrical Certification</b> | ETL Can. / ETL U.S.                                                     |
| Cover                           | Premium Vinyl 4/2 Pitch                                                 |